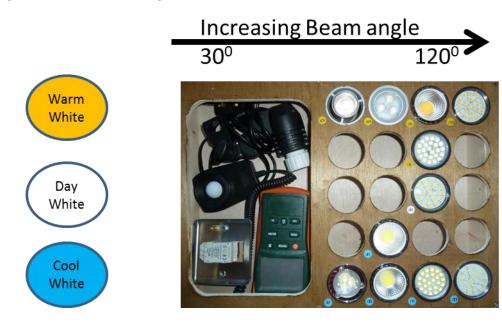

## MR16 'Database'

- These sheets contain a summary of the capabilities of each LED which has been assigned a unique number. The label on the bulb, its label to the bottom left of the hole (holder) in the kit, and the number to the top left of its entry in this 'database' should all correspond
- The kit with the yellowest bulbs at the top (yellow labels) through to the 'bluest' colour bulbs at the bottom. And, organised with the narrowest beam angles on the left through to the widest on the right:

- When selecting bulbs you should home in of the area of the tray which best represents your choice of beam angle and bulb colour
- There is less choice of MR16 LED bulbs than the mains powered GU10s largely because it is more difficult to make them compatible with transformers, dimmers and DAB radios (interference), our advice would be to try to switch to using GU10's via some minor rewiring. Please email Transition Bath (ledlighting@transitionbath.org) to let us know if you would like us to look again at finding more MR16's for the kit?