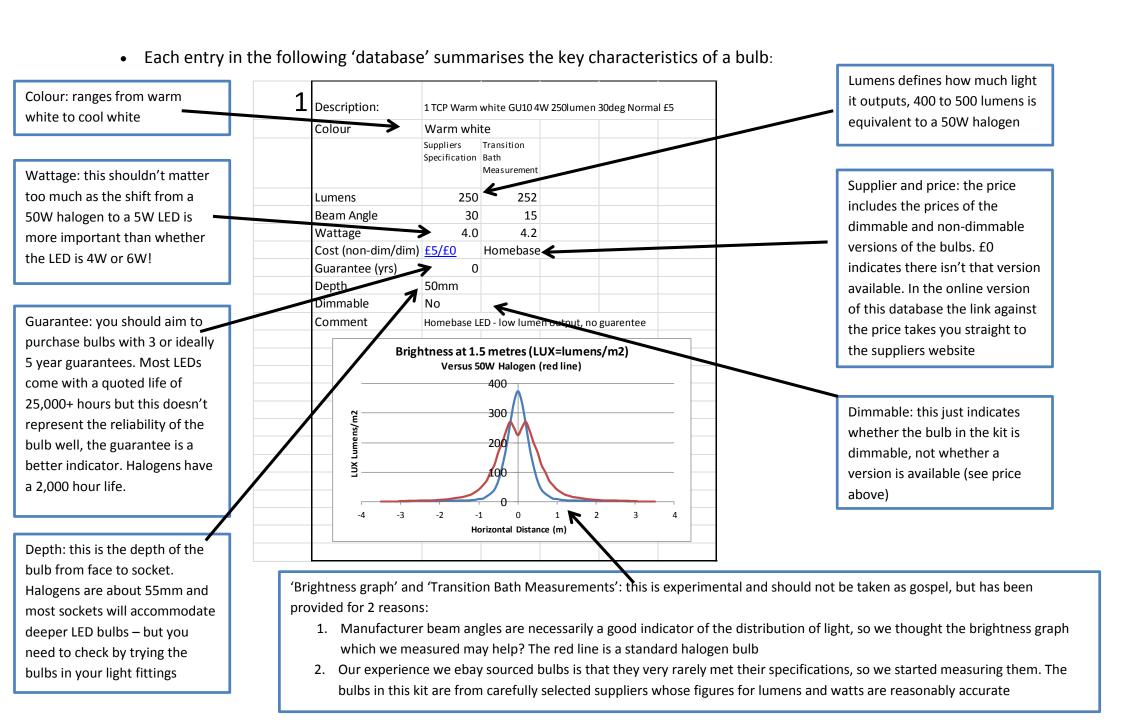

## **Table of characteristics:**

| Description                                             | Socket<br>Type | Colour     | Colour<br>Temperat<br>ure (K) | Beam<br>Angle | Wattag<br>e | Halogen<br>Equival |     | CRI | Life<br>(hours |      | Guarante I | Depth<br>mm) | Distributor     |        | Dimmabl<br>e Cost |
|---------------------------------------------------------|----------------|------------|-------------------------------|---------------|-------------|--------------------|-----|-----|----------------|------|------------|--------------|-----------------|--------|-------------------|
| 101 Megaman Warm white MR16 6W 380lumen 24deg COB £11   | MR16           | Warm white | 2800                          | 24            | 6           | ent<br>38          | 380 |     | 30 25          | 5000 | 5          | 5:           | 1 LEDStop       | £11.20 | £0.00             |
| 102 Toshiba Warm white MR16 7W 310lumen 35deg Normal £4 | MR16           | Warm white | 3000                          | 35            | 6.7         | 35                 | 310 |     | 30 25          | 000  | 0          | 50           | Transition Ba   | £3.50  | £0.00             |
| 111 Lightwell Warm white MR16 5W 450lumen 60deg SMD £10 | MR16           | Warm white | 3000                          | 60            | 5           | 60                 | 450 | :   | 30 25          | 000  | 5          | 5!           | 5 LightRabbit   | £9.56  | £0.00             |
| 121 LUMiLife Warm white MR16 5W 320lumen 90deg COB £6   | MR16           | Warm white | 3000                          | 90            | 4.5         | 50                 | 320 | :   | 30 25          | 000  | 5          | 5!           | 5 LEDHut        | £0.00  | £6.39             |
| 122 LUMiLife Warm white MR16 4W 300lumen 120deg SMD £6  | MR16           | Warm white | 3000                          | 120           | 4           | 50                 | 300 | :   | 30 25          | 000  | 5          | 4.           | 5 LEDHut        | £5.83  | £0.00             |
| 151 LUMiLife Day white MR16 4W 320lumen 120deg SMD £6   | MR16           | Day white  | 4500                          | 120           | 4           | 50                 | 320 | :   | 30 25          | 000  | 5          | (            | ) LEDHut        | £5.83  | £0.00             |
| 161 Deltech Cool white MR16 5W 200lumen 38deg Normal £3 | MR16           | Cool white | 6000                          | 38            | 4.5         | 0                  | 200 |     | 75 30          | 0000 | 0          | 5:           | 1 Transition Ba | £2.50  | £0.00             |
| 171 Lightwell Cool white MR16 5W 450lumen 60deg SMD £10 | MR16           | Cool white | 6000                          | 60            | 5           | 60                 | 450 | :   | 30 25          | 000  | 5          | 5!           | 5 LightRabbit   | £9.56  | £0.00             |
| 181 LUMiLife Cool white MR16 5W 360lumen 90deg COB £6   | MR16           | Cool white | 6000                          | 90            | 4.5         | 50                 | 360 | :   | 30 25          | 000  | 5          | 5!           | 5 LEDHut        | £0.00  | £6.39             |
| 182 Lightwell Cool white MR16 5W 420lumen 90deg COB £8  | MR16           | Cool white | 6000                          | 90            | 5           | 50                 | 420 | :   | 30 25          | 000  | 5          | 5!           | 5 LightRabbit   | £8.32  | £0.00             |
| 183 LUMiLife Cool white MR16 4W 320lumen 120deg SMD £6  | MR16           | Cool white | 6000                          | 120           | 4           | 50                 | 320 |     | 30 25          | 000  | 5          | 5!           | 5 LEDHut        | £5.83  | £0.00             |